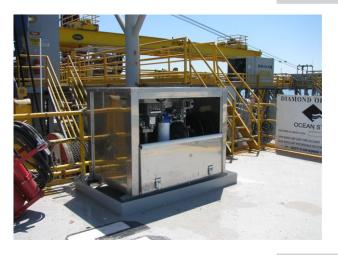

MARS Offshore Helicopter Refueling Systems are designed to handle the extreme environments of offshore platforms from the Gulf of Mexico to the Arabian Gulf.

are also 316L stainless steel construction. All electrical control panels & devices are explosion-proof with galvanized conduit throughout.

MARS Offshore Helifuel Tanks are available with or without optional deluge piping. Tank laydown skids are custom fabricated to meet customer specifications.

Each MARS Offshore 316L SS Cabinet Enclosure features removable panels, half-panel drop doors, seal-welded containment pans & provisions for locking. Optional 316L SS roller shutter doors available upon request.