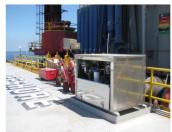

MARS Offshore Helicopter Refueling Systems are designed to handle the extreme environments of offshore platforms from the Gulf of Mexico to the Arabian Gulf.

are also 316L stainless steel construction. All electrical control panels & devices are explosion-proof with galvanized conduit throughout.

MARS Offshore Helifuel Tanks are available with or without optional deluge piping. Tank laydown skids are custom fabricated to meet customer specifications.

Each MARS Offshore 316L SS Cabinet Enclosure features removable panels, half-panel drop doors, seal-welded containment pans & provisions for locking. Optional 316L SS roller shutter doors available upon request.