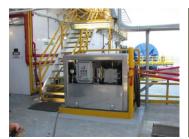

MARS Offshore Helicopter Refueling Systems are designed to handle the extreme environments of offshore platforms from the Gulf of Mexico to the Arabian Gulf.

are also 316L stainless steel construction. All electrical control panels & devices are explosion-proof with galvanized conduit throughout.

MARS Offshore Helifuel Tanks are available with or without optional deluge piping. Tank laydown skids are custom fabricated to meet customer specifications.

Each MARS Offshore 316L SS Cabinet Enclosure features removable panels, half-panel drop doors, seal-welded containment pans & provisions for locking. Optional 316L SS roller shutter doors available upon request.