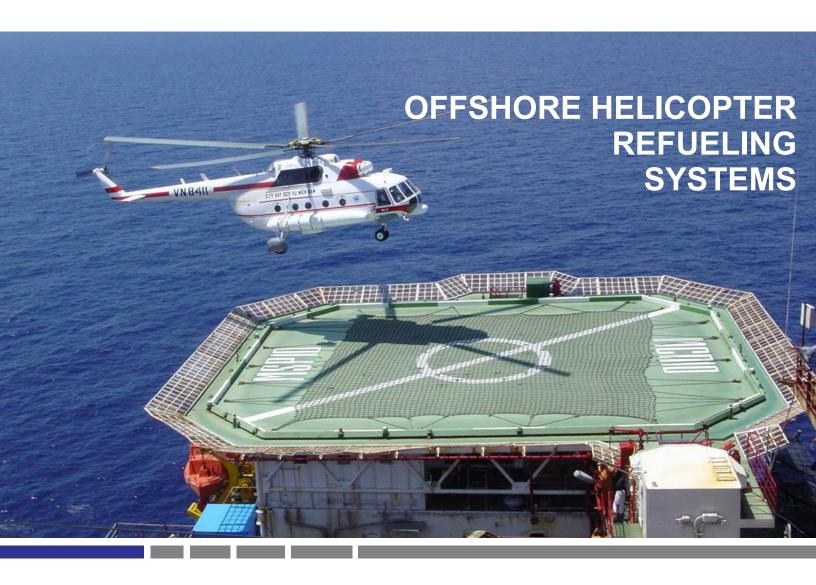

MARS Offshore Helicopter Refueling Systems are designed to handle the extreme environments of offshore platforms from the Gulf of Mexico to the Arabian Gulf.

are also 316L stainless steel construction. All electrical control panels & devices are explosion-proof with galvanized conduit throughout.